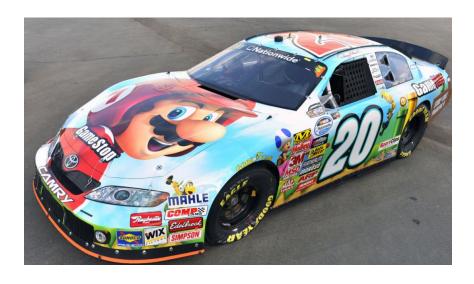

## Product Label ≅ NASCAR

|  | <b>E</b> <sub>1180</sub> |
|--|--------------------------|
|  |                          |

**CERTIFIED** 

#### Bently Nevada™

**Asset Condition Monitoring** 

3500

P/N

1631 BENTLY PARKWAY SOUTH, MINDEN, NV 89423 USA ASSEMBLED IN

WHEN INSTALLED PER 149243, 149244, OR 138547 T4@ -20°C<Tg<+65°C

Ex nC [L] IIC T4 Gc: CL I, DIV 2, GP A,B,C,D CL I, ZN 2, AEx nC IIC T4 Gc: CL I, DIV 2, GP A,B,C,D

II 3 G Ex nA nC ic IIC T4 Gc Sira 15ATEX4198X IECEx CSA 15.0018X DNV 12.0030 X 11-KB4BO-0038X

GYJ16.1014X S-XPL/10.0005 X P396766/1

PER IECEX CSA 15.0018X Dt. 10/01/2017

2Ex nA nC IIC T4 Gc X AZ 031.23.02.00430.16 RU C-US.AA87.B.00052

UA.TR 047